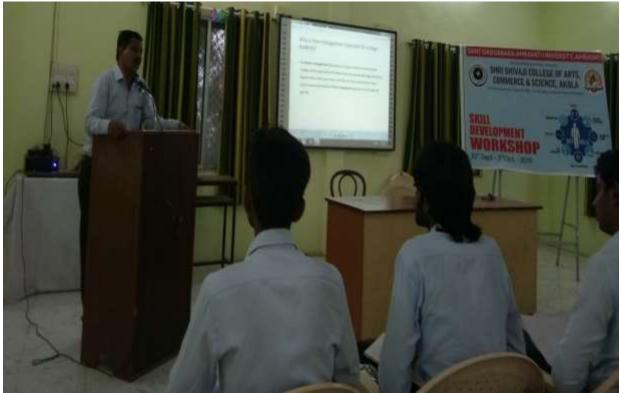

The workshop was inaugurated at the hands of Dr. R. M. Bhise, Principal Shri Shivaji College of Arts, Commerce and Science, Akola on dated 30<sup>th</sup> September 2019. The resource persons invited for this workshop were Professor Sonal Kame. R. D. G. College, Akola, Professor Umesh Chapke, S. A. College, Akola and Professor Shivaji Nagre, Khandelwal College, Akola. The workshop was coordinated by Training and Placement cell coordinator, Mr. N. S. Mohod.

**Outcome**: The resource persons, imparts the theoretical and practical base knowledge to the participants like, resume writing, verbal communication, presentation, interview skills etc.