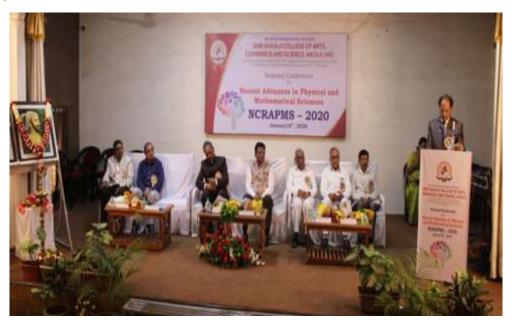

| 2019-20     | National Conference on Recent Advancement in<br>Physical and Mathematical Sciences organized by<br>Departments of Mathematical and Physical Science,<br>Shri Shivaji College, Akola     | 230 | 18/01/2020        |
|-------------|-----------------------------------------------------------------------------------------------------------------------------------------------------------------------------------------|-----|-------------------|
| 2019-<br>20 | International conference on Impact of values based<br>on M. K. Gandhi, Pandit Nehru, Dr. Ambedkar and<br>Dr. Panjabrao Deshmukh Study center, Shri Shivaji<br>College, Akola            | 163 | 21/01/2020        |
| 2019-20     | Poster and Quiz competition on the occasion of celebration of National Science day- 2020, organized by Department of Physics, shri Shivaji College of arts, commerce and science, Akola | 60  | 28/02/2020        |
| 2019-20     | One Week Responsive Website Workshop<br>Organized by Department of Computer Science,<br>Shri Shivaji College of Arts, Commerce and Science,<br>Akola                                    | 70  | 10-<br>15/02/2020 |