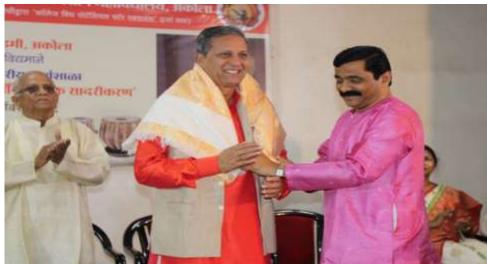

# One Day State Level Workshop on Swar Sadhana aani Bandishinche Saundaryatmak Sadarikaran.

(20/12/2019)

Department of Music Shri Shivaji college of Arts, Commerce and Science, Akola in collaboration with Vidarbha Sangeet Academy, Akola has organized online One Day State level Workshop on "SWAR SADHNA AANI BANDISHINCHE SOUNDARYATMAK SADRIKARAN" on Dated. 20.12.2019

Resource Person Pt.Vikas Kashalkar Pune ,Total 47 participants was took part in this State Level Workshop.

Head, Department of Music, is welcoming the resource person

Participants of the event

Resource person Dr. Kashalkar performing the art.