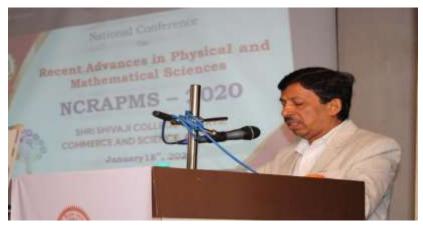

| 2019-20     | National Conference on Recent Advancement in<br>Physical and Mathematical Sciences organized by<br>Departments of Mathematical and Physical Science,<br>Shri Shivaji College, Akola     | 230 | 18/01/2020        |
|-------------|-----------------------------------------------------------------------------------------------------------------------------------------------------------------------------------------|-----|-------------------|
| 2019-<br>20 | International conference on Impact of values based<br>on M. K. Gandhi, Pandit Nehru, Dr. Ambedkar and<br>Dr. Panjabrao Deshmukh Study center, Shri Shivaji<br>College, Akola            | 163 | 21/01/2020        |
| 2019-20     | Poster and Quiz competition on the occasion of celebration of National Science day- 2020, organized by Department of Physics, shri Shivaji College of arts, commerce and science, Akola | 60  | 28/02/2020        |
| 2019-20     | One Week Responsive Website Workshop<br>Organized by Department of Computer Science,<br>Shri Shivaji College of Arts, Commerce and Science,<br>Akola                                    | 70  | 10-<br>15/02/2020 |