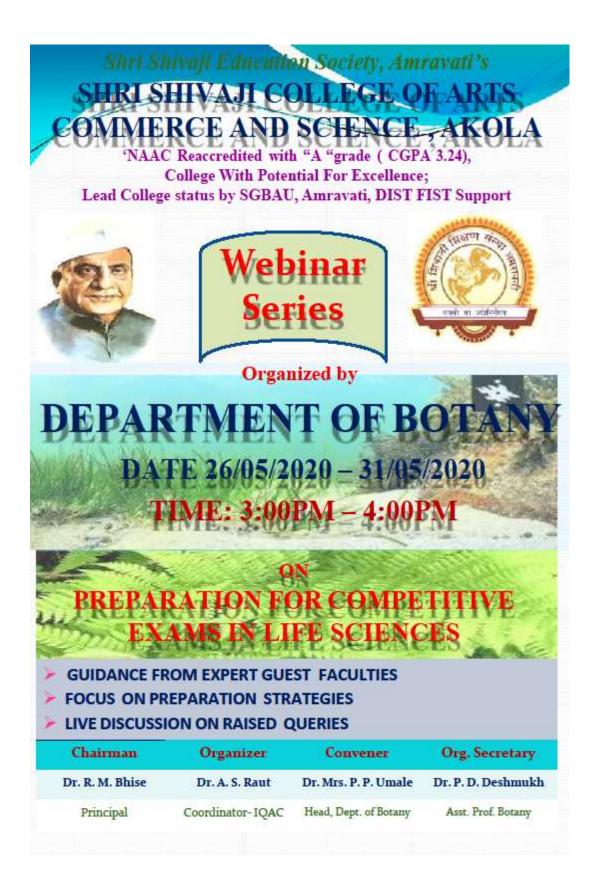

# Index

| Year    | Conference/ Seminar/ Workshops                                                                                                                                                                                   | No. of<br>Participants | Date of organization           |
|---------|------------------------------------------------------------------------------------------------------------------------------------------------------------------------------------------------------------------|------------------------|--------------------------------|
| 2019-20 | One day workshop on Maharashtra Start-up Yatra organized by District level AVISHKAR competition, organized by Entrepreneurship Cell & Shri Shivaji College of Arts, Commerce and Science, Akola                  | 200                    | 9/9/2019                       |
| 2019-20 | One day workshop on "Best out of Plant waste" organized by Department of Botany in collaboration with Jan Sansthan Akola                                                                                         | 68                     | 17/09/2019                     |
| 2019-20 | Skill Development workshop organized by<br>Placement cell, Shri Shivaji College of Arts,<br>Commerce and Science, Akola                                                                                          | 50                     | 30/09/2019<br>to<br>03/10/2019 |
| 2019-20 | 2nd Marathi Lok-kala Sammelan (Literary Meet)-<br>2019 organized by Department of Marathi, Shri<br>Shivaji College of Arts, Commerce and Science,<br>Akola                                                       | 100                    | 10/10/2019                     |
| 2019-20 | State level workshop on Swar Sadhana aani<br>Bandishinche Saundaryatmak Sadarikaran<br>organized by Department of Music, Shri Shivaji<br>College, Akola in collaboration with Vidarbha<br>Sangeet Academy, Akola | 47                     | 20/12/2019                     |
| 2019-20 | Inter University Poster Competition organized by<br>Department of Botany, Shri Shivaji College, Akola<br>on the occasion of Celebration of Wetland Day                                                           | 120                    | 1/2/2020                       |
| 2020-21 | One week workshop on CSIR-UGC NET preparation in Life Sciences organized by Department of Botany, Shri Shivaji College of Arts, Commerce and Science, Akola                                                      | 348                    | 26-<br>31/05/2020              |
| 2019-20 | Marathi Pradhyapak Parishad, Department of<br>Marathi Shri Shivaji College of Arts, Commerce and<br>Science, Akola (MS)                                                                                          | 70                     | 20/01/2020                     |