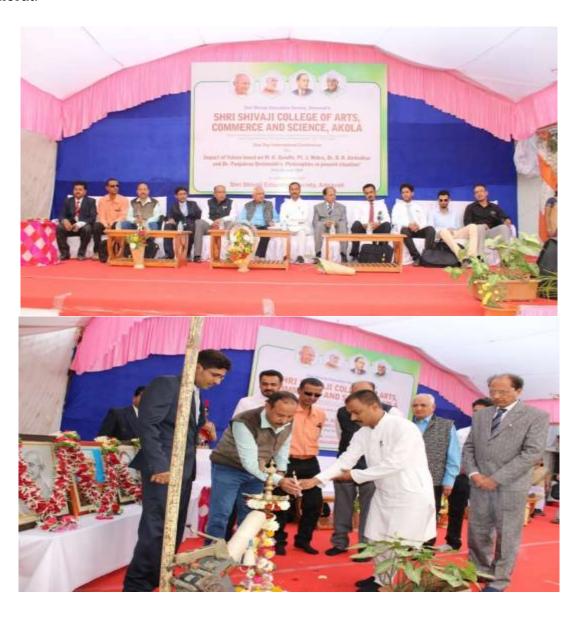

| 2019-20     | National Conference on Recent Advancement in<br>Physical and Mathematical Sciences organized by<br>Departments of Mathematical and Physical Science,<br>Shri Shivaji College, Akola     | 230 | 18/01/2020        |
|-------------|-----------------------------------------------------------------------------------------------------------------------------------------------------------------------------------------|-----|-------------------|
| 2019-<br>20 | International conference on Impact of values based<br>on M. K. Gandhi, Pandit Nehru, Dr. Ambedkar and<br>Dr. Panjabrao Deshmukh Study center, Shri Shivaji<br>College, Akola            | 163 | 21/01/2020        |
| 2019-20     | Poster and Quiz competition on the occasion of celebration of National Science day- 2020, organized by Department of Physics, shri Shivaji College of arts, commerce and science, Akola | 60  | 28/02/2020        |
| 2019-20     | One Week Responsive Website Workshop<br>Organized by Department of Computer Science,<br>Shri Shivaji College of Arts, Commerce and Science,<br>Akola                                    | 70  | 10-<br>15/02/2020 |