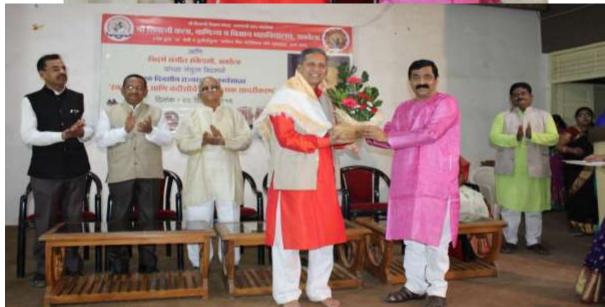

# One Day State Level Workshop on Swar Sadhana aani Bandishinche Saundaryatmak Sadarikaran.

(20/12/2019)

Department of Music Shri Shivaji college of Arts, Commerce and Science, Akola in collaboration with Vidarbha Sangeet Academy, Akola has organized online One Day State level Workshop on "SWAR SADHNA AANI BANDISHINCHE SOUNDARYATMAK SADRIKARAN" on Dated. 20.12.2019

Resource Person Pt.Vikas Kashalkar Pune ,Total 47 participants was took part in this State Level Workshop.

Head, Department of Music, is welcoming the resource person

Participants of the event

Resource person Dr. Kashalkar performing the art.