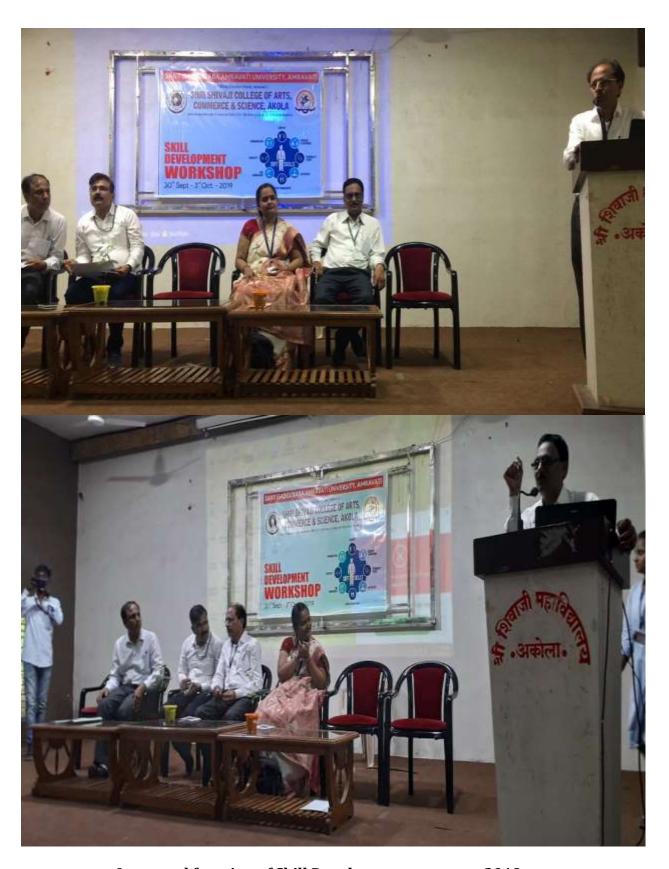

### Skill Development Workshop

(30 - 03<sup>rd</sup> Oct '2019)

Shri Shivaji College of Arts, Commerce and Science, Akola (Training and Placement cell), organized an 4 day skill development workshop. The objective behind this organization were-

The workshop was inaugurated at the hands of Dr. R. M. Bhise, Principal Shri Shivaji College of Arts, Commerce and Science, Akola on dated 30<sup>th</sup> September 2019. The resource persons invited for this workshop were Professor Sonal Kame. R. D. G. College, Akola, Professor Umesh Chapke, S. A. College, Akola and Professor Shivaji Nagre, Khandelwal College, Akola. The workshop was coordinated by Training and Placement cell coordinator, Mr. N. S. Mohod.

**Outcome**: The resource persons, imparts the theoretical and practical base knowledge to the participants like, resume writing, verbal communication, presentation, interview skills etc.