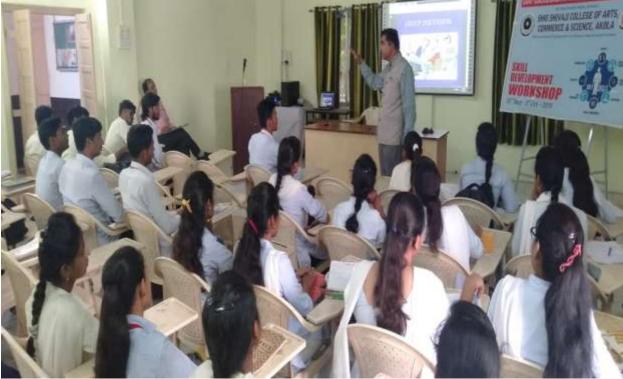

The workshop was inaugurated at the hands of Dr. R. M. Bhise, Principal Shri Shivaji College of Arts, Commerce and Science, Akola on dated 30<sup>th</sup> September 2019. The resource persons invited for this workshop were Professor Sonal Kame. R. D. G. College, Akola, Professor Umesh Chapke, S. A. College, Akola and Professor Shivaji Nagre, Khandelwal College, Akola. The workshop was coordinated by Training and Placement cell coordinator, Mr. N. S. Mohod.

**Outcome**: The resource persons, imparts the theoretical and practical base knowledge to the participants like, resume writing, verbal communication, presentation, interview skills etc.