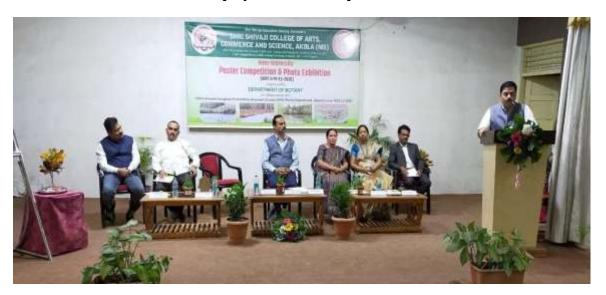

#### **REPORT ON**

Inter-University Poster Competition and Photo Exhibitionon Celebration of World Wetland Day (01/02/2020)

### **Brief summary of the event:**

During the academic year 2019-20, to celebrate World Wetland Day, the Department Botany has organized an Inter-University Poster Competition and Photo Exhibition on 1st February 2020. The event was conducted in collaboration of Indian Science Congress Association and IQAC, Shri Shivaji College Akola. About 70 UG, 30 PG and 20 faculty members have participated in this event from different colleges within and out of the University area. The participants from five Universities from Maharashtra have attended/participated in this event.

The inaugural function was started at 11.00 am, for this the function, Hon. Shri Keshaoraoji Metkar, Executive member, Shri Shivaji Education Society Amravati Was present as Chairman, Dr. D. S. Talwankar, Principal, G. S. College Khamgaon were present as Inaugurator and Dr. E. V. Upadhye (Member CDC) was present as chief guest and shared the dais with Dr. R. M. Bhise (Principal), Dr. A. S. Raut (Coordinator- IQAC) and Dr. P. P. Umale (HOD). After a formal floral welcome of guests, Dr. R. M. Bhise welcomes all the participants in his welcome speech; Dr. P. P. Umale had introduced the theme and cleared the reason to take this event to the audience. Then the event was inaugurated by Dr. D. S. Talwankar and the entire session was remarked by Hon. Shri Keshavraoji Metkar in his presidential address. It was followed by a vote of thanks by Dr. Rashika Patil, who then invited all the guests and participants for Lunch.