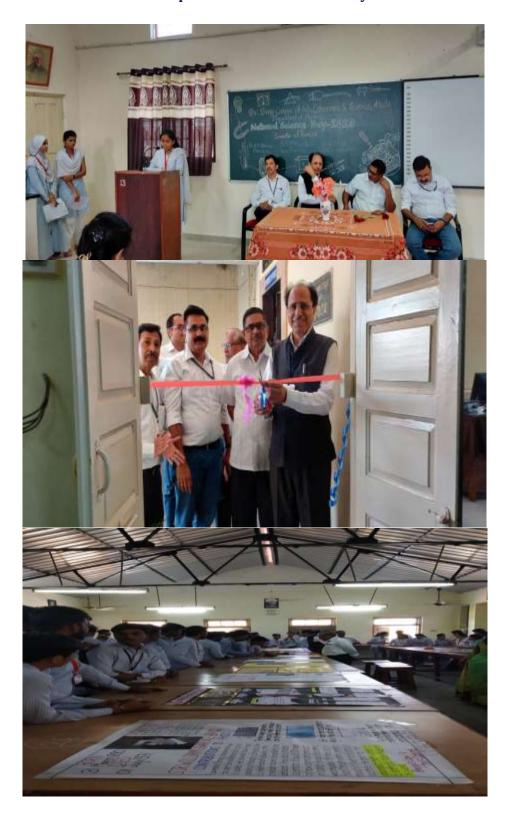

#### **REPORT ON**

Inter-University Poster Competition and Photo Exhibitionon Celebration of World Wetland Day (01/02/2020)

### **Brief summary of the event:**

During the academic year 2019-20, to celebrate World Wetland Day, the Department Botany has organized an Inter-University Poster Competition and Photo Exhibition on 1st February 2020. The event was conducted in collaboration of Indian Science Congress Association and IQAC, Shri Shivaji College Akola. About 70 UG, 30 PG and 20 faculty members have participated in this event from different colleges within and out of the University area. The participants from five Universities from Maharashtra have attended/participated in this event.

The inaugural function was started at 11.00 am, for this the function, Hon. Shri Keshaoraoji Metkar, Executive member, Shri Shivaji Education Society Amravati Was present as Chairman, Dr. D. S. Talwankar, Principal, G. S. College Khamgaon were present as Inaugurator and Dr. E. V. Upadhye (Member CDC) was present as chief guest and shared the dais with Dr. R. M. Bhise (Principal), Dr. A. S. Raut (Coordinator- IQAC) and Dr. P. P. Umale (HOD). After a formal floral welcome of guests, Dr. R. M. Bhise welcomes all the participants in his welcome speech; Dr. P. P. Umale had introduced the theme and cleared the reason to take this event to the audience. Then the event was inaugurated by Dr. D. S. Talwankar and the entire session was remarked by Hon. Shri Keshavraoji Metkar in his presidential address. It was followed by a vote of thanks by Dr. Rashika Patil, who then invited all the guests and participants for Lunch.

In the afternoon session, Posters and Photos displayed by participants were evaluated by Jury members. Dr. Mangesh Bobade, Dr. Sanjiv Ingle, Dr. Santosh Suradkar, Dr. Umesh Kanherkar, Dr. Himanshu Jaiswal had worked as jury members for UG Posters, Dr. A. A. Maheshwari and Dr. Swati Pundkar has worked as Jury for PG students poster and Dr. Sushil Nagrade, Dr. Milind Shirbhate, Dr. Mohd. Nafees Iqbal, Dr. Vishal Deshmukh has worked as Jury panel for the Photo exhibition. Meanwhile, all the invited guests and faculty members has visited the display of the event.

### **Guests and Invitees observing the Photo Exhibition**

A display of Poster Competition

**Valedictory function:** 

On dais Dr. A. S. Raut, Dr. M. M. Dhore, Dr. O. S. Deshmukh, Dr. V. U. Pouchi, Dr. P. P. Umale, Dr. D. K. Koche and Dr. G. V. Korpe (on mike).

Audience/ students and faculties in the event hall