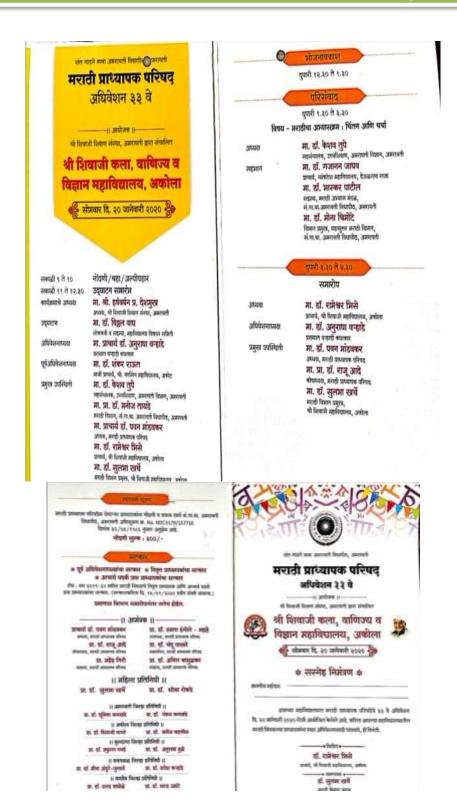

# Index

| Year    | Conference/ Seminar/ Workshops                                                                                                                                                                                   | No. of<br>Participants | Date of organization           |
|---------|------------------------------------------------------------------------------------------------------------------------------------------------------------------------------------------------------------------|------------------------|--------------------------------|
| 2019-20 | One day workshop on Maharashtra Start-up Yatra organized by District level AVISHKAR competition, organized by Entrepreneurship Cell & Shri Shivaji College of Arts, Commerce and Science, Akola                  | 200                    | 9/9/2019                       |
| 2019-20 | One day workshop on "Best out of Plant waste" organized by Department of Botany in collaboration with Jan Sansthan Akola                                                                                         | 68                     | 17/09/2019                     |
| 2019-20 | Skill Development workshop organized by<br>Placement cell, Shri Shivaji College of Arts,<br>Commerce and Science, Akola                                                                                          | 50                     | 30/09/2019<br>to<br>03/10/2019 |
| 2019-20 | 2nd Marathi Lok-kala Sammelan (Literary Meet)-<br>2019 organized by Department of Marathi, Shri<br>Shivaji College of Arts, Commerce and Science,<br>Akola                                                       | 100                    | 10/10/2019                     |
| 2019-20 | State level workshop on Swar Sadhana aani<br>Bandishinche Saundaryatmak Sadarikaran<br>organized by Department of Music, Shri Shivaji<br>College, Akola in collaboration with Vidarbha<br>Sangeet Academy, Akola | 47                     | 20/12/2019                     |
| 2019-20 | Inter University Poster Competition organized by<br>Department of Botany, Shri Shivaji College, Akola<br>on the occasion of Celebration of Wetland Day                                                           | 120                    | 1/2/2020                       |
| 2020-21 | One week workshop on CSIR-UGC NET preparation in Life Sciences organized by Department of Botany, Shri Shivaji College of Arts, Commerce and Science, Akola                                                      | 348                    | 26-<br>31/05/2020              |
| 2019-20 | Marathi Pradhyapak Parishad, Department of<br>Marathi Shri Shivaji College of Arts, Commerce and<br>Science, Akola (MS)                                                                                          | 70                     | 20/01/2020                     |