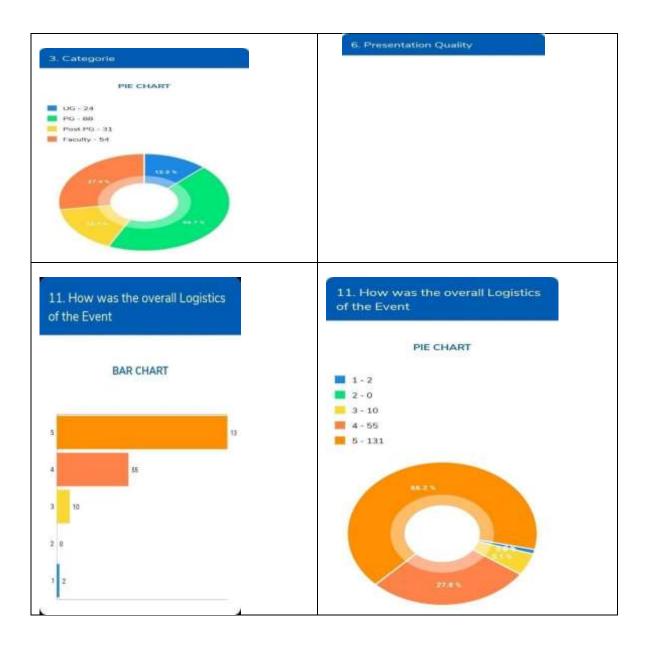

### **Brief summary of the event:**

During the academic year 2019-20, to celebrate World Wetland Day, the Department Botany has organized an Inter-University Poster Competition and Photo Exhibition on 1st February 2020. The event was conducted in collaboration of Indian Science Congress Association and IQAC, Shri Shivaji College Akola. About 70 UG, 30 PG and 20 faculty members have participated in this event from different colleges within and out of the University area. The participants from five Universities from Maharashtra have attended/participated in this event.