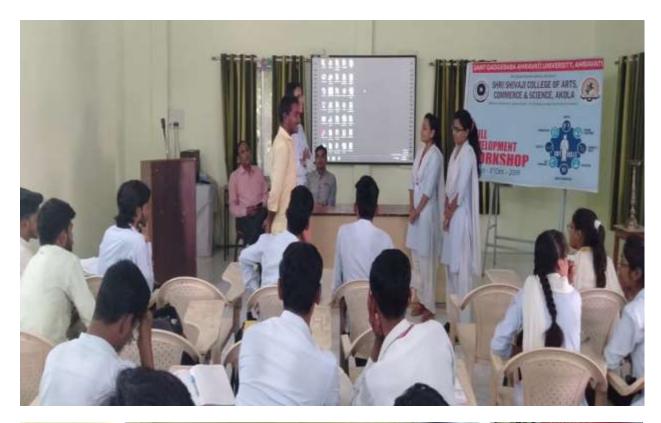

The workshop was inaugurated at the hands of Dr. R. M. Bhise, Principal Shri Shivaji College of Arts, Commerce and Science, Akola on dated 30<sup>th</sup> September 2019. The resource persons invited for this workshop were Professor Sonal Kame. R. D. G. College, Akola, Professor Umesh Chapke, S. A. College, Akola and Professor Shivaji Nagre, Khandelwal College, Akola. The workshop was coordinated by Training and Placement cell coordinator, Mr. N. S. Mohod.

**Outcome**: The resource persons, imparts the theoretical and practical base knowledge to the participants like, resume writing, verbal communication, presentation, interview skills etc.