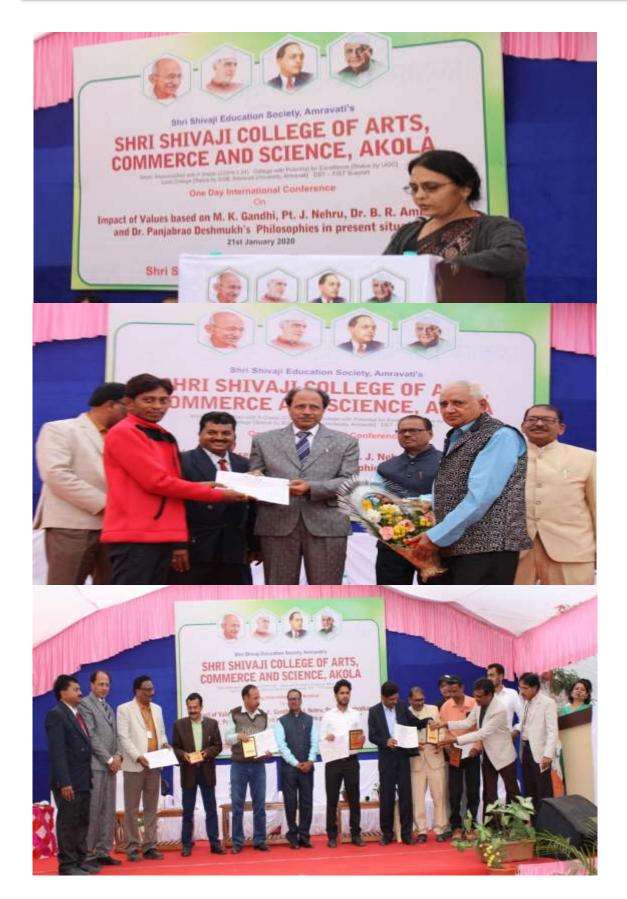

| 2019-20     | National Conference on Recent Advancement in<br>Physical and Mathematical Sciences organized by<br>Departments of Mathematical and Physical Science,<br>Shri Shivaji College, Akola     | 230 | 18/01/2020        |
|-------------|-----------------------------------------------------------------------------------------------------------------------------------------------------------------------------------------|-----|-------------------|
| 2019-<br>20 | International conference on Impact of values based<br>on M. K. Gandhi, Pandit Nehru, Dr. Ambedkar and<br>Dr. Panjabrao Deshmukh Study center, Shri Shivaji<br>College, Akola            | 163 | 21/01/2020        |
| 2019-20     | Poster and Quiz competition on the occasion of celebration of National Science day- 2020, organized by Department of Physics, shri Shivaji College of arts, commerce and science, Akola | 60  | 28/02/2020        |
| 2019-20     | One Week Responsive Website Workshop<br>Organized by Department of Computer Science,<br>Shri Shivaji College of Arts, Commerce and Science,<br>Akola                                    | 70  | 10-<br>15/02/2020 |