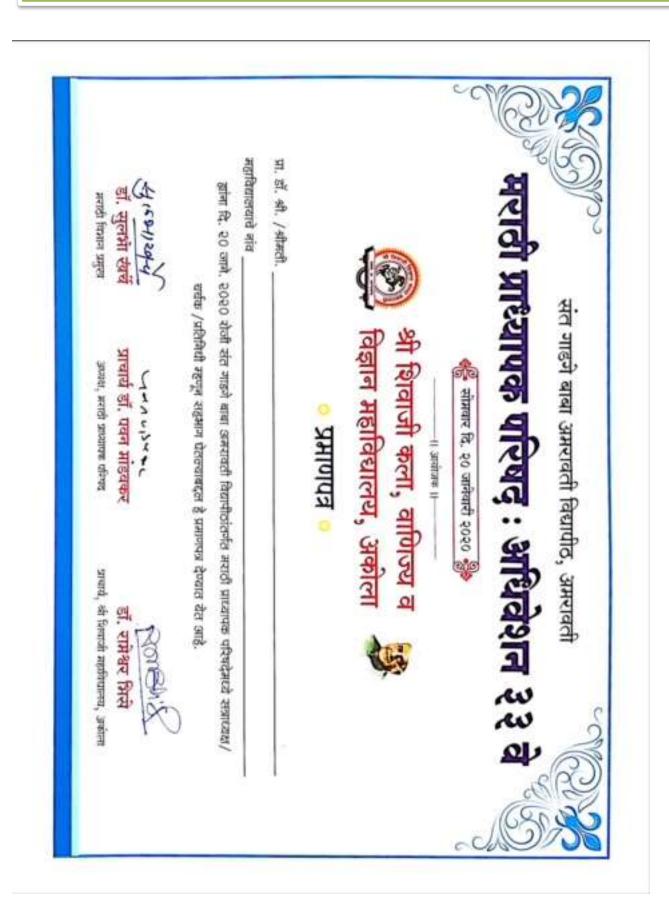

# Index

| Year    | Conference/ Seminar/ Workshops                                                                                                                                                                                   | No. of<br>Participants | Date of organization           |
|---------|------------------------------------------------------------------------------------------------------------------------------------------------------------------------------------------------------------------|------------------------|--------------------------------|
| 2019-20 | One day workshop on Maharashtra Start-up Yatra organized by District level AVISHKAR competition, organized by Entrepreneurship Cell & Shri Shivaji College of Arts, Commerce and Science, Akola                  | 200                    | 9/9/2019                       |
| 2019-20 | One day workshop on "Best out of Plant waste" organized by Department of Botany in collaboration with Jan Sansthan Akola                                                                                         | 68                     | 17/09/2019                     |
| 2019-20 | Skill Development workshop organized by<br>Placement cell, Shri Shivaji College of Arts,<br>Commerce and Science, Akola                                                                                          | 50                     | 30/09/2019<br>to<br>03/10/2019 |
| 2019-20 | 2nd Marathi Lok-kala Sammelan (Literary Meet)-<br>2019 organized by Department of Marathi, Shri<br>Shivaji College of Arts, Commerce and Science,<br>Akola                                                       | 100                    | 10/10/2019                     |
| 2019-20 | State level workshop on Swar Sadhana aani<br>Bandishinche Saundaryatmak Sadarikaran<br>organized by Department of Music, Shri Shivaji<br>College, Akola in collaboration with Vidarbha<br>Sangeet Academy, Akola | 47                     | 20/12/2019                     |
| 2019-20 | Inter University Poster Competition organized by<br>Department of Botany, Shri Shivaji College, Akola<br>on the occasion of Celebration of Wetland Day                                                           | 120                    | 1/2/2020                       |
| 2020-21 | One week workshop on CSIR-UGC NET preparation in Life Sciences organized by Department of Botany, Shri Shivaji College of Arts, Commerce and Science, Akola                                                      | 348                    | 26-<br>31/05/2020              |
| 2019-20 | Marathi Pradhyapak Parishad, Department of<br>Marathi Shri Shivaji College of Arts, Commerce and<br>Science, Akola (MS)                                                                                          | 70                     | 20/01/2020                     |