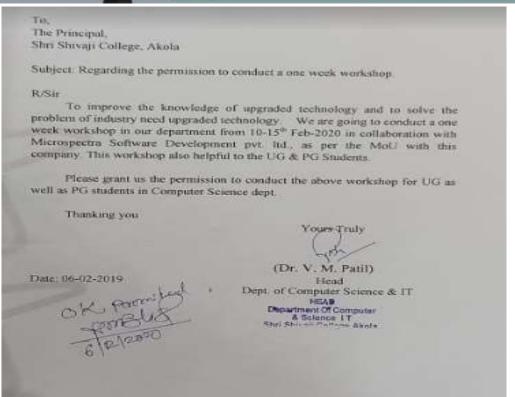

| 2019-20     | National Conference on Recent Advancement in<br>Physical and Mathematical Sciences organized by<br>Departments of Mathematical and Physical Science,<br>Shri Shivaji College, Akola     | 230 | 18/01/2020        |
|-------------|-----------------------------------------------------------------------------------------------------------------------------------------------------------------------------------------|-----|-------------------|
| 2019-<br>20 | International conference on Impact of values based<br>on M. K. Gandhi, Pandit Nehru, Dr. Ambedkar and<br>Dr. Panjabrao Deshmukh Study center, Shri Shivaji<br>College, Akola            | 163 | 21/01/2020        |
| 2019-20     | Poster and Quiz competition on the occasion of celebration of National Science day- 2020, organized by Department of Physics, shri Shivaji College of arts, commerce and science, Akola | 60  | 28/02/2020        |
| 2019-20     | One Week Responsive Website Workshop<br>Organized by Department of Computer Science,<br>Shri Shivaji College of Arts, Commerce and Science,<br>Akola                                    | 70  | 10-<br>15/02/2020 |