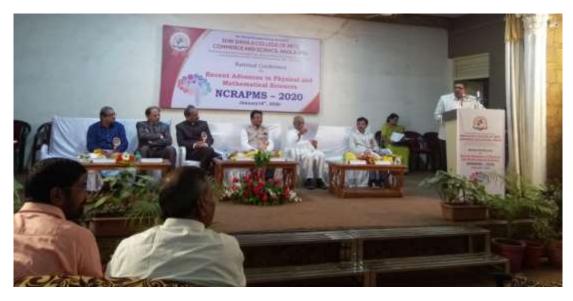

| 2019-20     | National Conference on Recent Advancement in<br>Physical and Mathematical Sciences organized by<br>Departments of Mathematical and Physical Science,<br>Shri Shivaji College, Akola     | 230 | 18/01/2020        |
|-------------|-----------------------------------------------------------------------------------------------------------------------------------------------------------------------------------------|-----|-------------------|
| 2019-<br>20 | International conference on Impact of values based<br>on M. K. Gandhi, Pandit Nehru, Dr. Ambedkar and<br>Dr. Panjabrao Deshmukh Study center, Shri Shivaji<br>College, Akola            | 163 | 21/01/2020        |
| 2019-20     | Poster and Quiz competition on the occasion of celebration of National Science day- 2020, organized by Department of Physics, shri Shivaji College of arts, commerce and science, Akola | 60  | 28/02/2020        |
| 2019-20     | One Week Responsive Website Workshop<br>Organized by Department of Computer Science,<br>Shri Shivaji College of Arts, Commerce and Science,<br>Akola                                    | 70  | 10-<br>15/02/2020 |