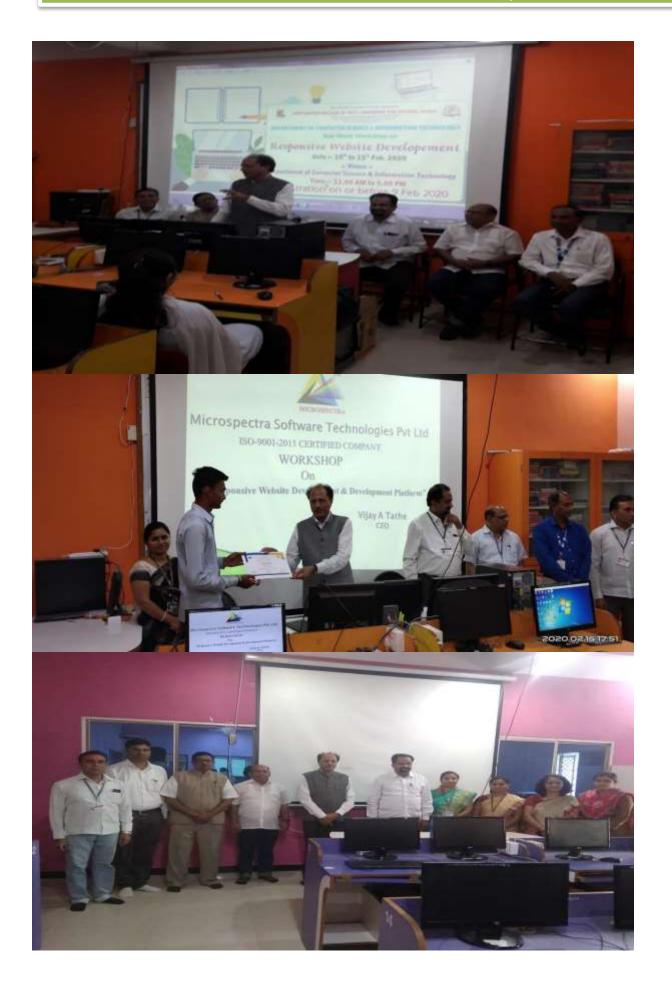

| 2019-20     | National Conference on Recent Advancement in<br>Physical and Mathematical Sciences organized by<br>Departments of Mathematical and Physical Science,<br>Shri Shivaji College, Akola     | 230 | 18/01/2020        |
|-------------|-----------------------------------------------------------------------------------------------------------------------------------------------------------------------------------------|-----|-------------------|
| 2019-<br>20 | International conference on Impact of values based<br>on M. K. Gandhi, Pandit Nehru, Dr. Ambedkar and<br>Dr. Panjabrao Deshmukh Study center, Shri Shivaji<br>College, Akola            | 163 | 21/01/2020        |
| 2019-20     | Poster and Quiz competition on the occasion of celebration of National Science day- 2020, organized by Department of Physics, shri Shivaji College of arts, commerce and science, Akola | 60  | 28/02/2020        |
| 2019-20     | One Week Responsive Website Workshop<br>Organized by Department of Computer Science,<br>Shri Shivaji College of Arts, Commerce and Science,<br>Akola                                    | 70  | 10-<br>15/02/2020 |