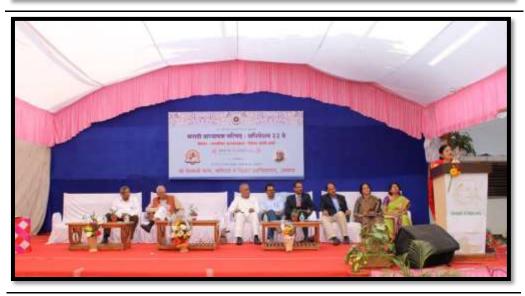

### 2<sup>ND</sup> VARHADI LOK-KALA SAMMELAN

## (2ND FOLK LITERARY MEET- 10/10/2019)

2<sup>nd</sup> Warhad Lokkala Sammelan was organized on Dated October 10<sup>th</sup>, 2019 in collaboration with 'Maharashtra Rajya Sahitya Sanskriti Mandal Mumbai, Warhad Shaikshanik,Samajik wa Sanskritik Bahu-uddeshiya Sanstha, Loni and Department of Marathi, Shri Shivaji College of Arts ,Commerce and Science, Akola.

### Inaugural Programme.

On this occasion National Kirtankar Hon. N. C. Apamarjane was the Chairman of programme. Dr. Manoj Tayade from S.G.B. University was Inaugural Deshmukh, Member, guest. Hon. Prof. Rajabhau College Development Committee was the chief guest, Hon. Mr. Shankar Dhadke, Member, Maharashtra Rajya Sansriti Mandal Mumbai, Hon. Mr. Ashok Rane, Ms. Farzana Dange, Hon. Keshavraoji Metkar, Executive Member, Shri Shivaji Education society, Amravati and the President of Welcome committee, Dr. Sulbha Kharche Head, Department of Marathi, Dr. Raosaheb Kale, President, Warhad Shaikshanik, Samajik wa Sanskritic Bahuuddyeshiya Santha, Loni were present on dais. In inaugural Speech Dr. Manoj Tayade expressed that, 'Preservation of the ancient dialect is essential for the preservation of the culture and folk-art needs to be taken into consideration while studying dialect. 'Hon. Apamarjane said that, 'the power to win everyone's heart lies in dialect hence we should cherish dialect.' Dr. Raosaheb Kale delivered introductory speech, Dr. Shraddha Thorat introduced the guest and Prof. This programme hosted by Priyanka Korpe and Dr. Ravsaheb Kale done vote of thanks.