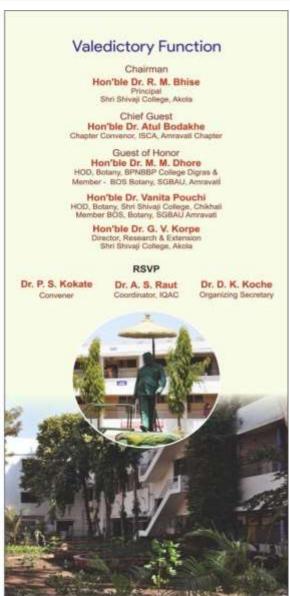

Valedictory function of this event was started by 4.00 pm under the Chairmanship of Hon. Principal, Dr. R. M. Bhise, Dr. M. M. Dhore (Member BOS Botany) as chief guest and Dr. V. U. Pouchi (Member BOS Botany) as guest of honor. After floral welcome of the guest, all Faculty members who have worked as members of Jury panels for Poster and Photo exhibition were felicitated by the hands of Dignitaries on the dais. Then, the Prize winners were announced in each section of the competition and felicitated by memento, certificates and cash prizes. The felicitation and prize distribution was conducted by Dr. D. K. Koche (organizing secretary of the event). Before starting the felicitation, feedback of student's participants and faculty from other colleges was taken. Later, after the speech of the chief guest, the President gave his remarks and after a vote of thanks the function was concluded with permission of the Chair.

### **Guests and Invitees observing the Photo Exhibition**

A display of Poster Competition

**Valedictory function:** 

On dais Dr. A. S. Raut, Dr. M. M. Dhore, Dr. O. S. Deshmukh, Dr. V. U. Pouchi, Dr. P. P. Umale, Dr. D. K. Koche and Dr. G. V. Korpe (on mike).