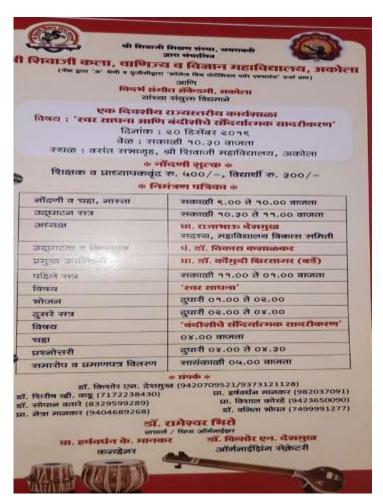

# One Day State Level Workshop on Swar Sadhana aani Bandishinche Saundaryatmak Sadarikaran.

(20/12/2019)

Department of Music Shri Shivaji college of Arts, Commerce and Science, Akola in collaboration with Vidarbha Sangeet Academy, Akola has organized online One Day State level Workshop on "SWAR SADHNA AANI BANDISHINCHE SOUNDARYATMAK SADRIKARAN" on Dated. 20.12.2019

Resource Person Pt.Vikas Kashalkar Pune ,Total 47 participants was took part in this State Level Workshop.

Head, Department of Music, is welcoming the resource person

Participants of the event

Resource person Dr. Kashalkar performing the art.