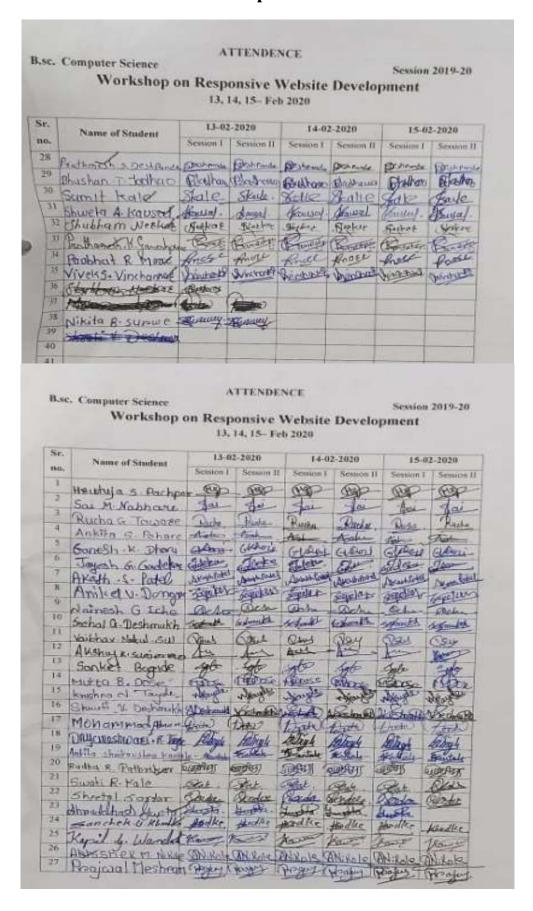

| 2019-20     | National Conference on Recent Advancement in<br>Physical and Mathematical Sciences organized by<br>Departments of Mathematical and Physical Science,<br>Shri Shivaji College, Akola     | 230 | 18/01/2020        |
|-------------|-----------------------------------------------------------------------------------------------------------------------------------------------------------------------------------------|-----|-------------------|
| 2019-<br>20 | International conference on Impact of values based<br>on M. K. Gandhi, Pandit Nehru, Dr. Ambedkar and<br>Dr. Panjabrao Deshmukh Study center, Shri Shivaji<br>College, Akola            | 163 | 21/01/2020        |
| 2019-20     | Poster and Quiz competition on the occasion of celebration of National Science day- 2020, organized by Department of Physics, shri Shivaji College of arts, commerce and science, Akola | 60  | 28/02/2020        |
| 2019-20     | One Week Responsive Website Workshop<br>Organized by Department of Computer Science,<br>Shri Shivaji College of Arts, Commerce and Science,<br>Akola                                    | 70  | 10-<br>15/02/2020 |