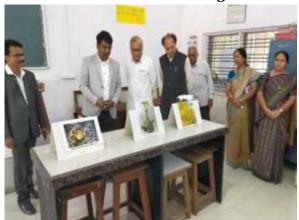

In the afternoon session, Posters and Photos displayed by participants were evaluated by Jury members. Dr. Mangesh Bobade, Dr. Sanjiv Ingle, Dr. Santosh Suradkar, Dr. Umesh Kanherkar, Dr. Himanshu Jaiswal had worked as jury members for UG Posters, Dr. A. A. Maheshwari and Dr. Swati Pundkar has worked as Jury for PG students poster and Dr. Sushil Nagrade, Dr. Milind Shirbhate, Dr. Mohd. Nafees Iqbal, Dr. Vishal Deshmukh has worked as Jury panel for the Photo exhibition. Meanwhile, all the invited guests and faculty members has visited the display of the event.

### **Guests and Invitees observing the Photo Exhibition**

A display of Poster Competition

**Valedictory function:** 

On dais Dr. A. S. Raut, Dr. M. M. Dhore, Dr. O. S. Deshmukh, Dr. V. U. Pouchi, Dr. P. P. Umale, Dr. D. K. Koche and Dr. G. V. Korpe (on mike).