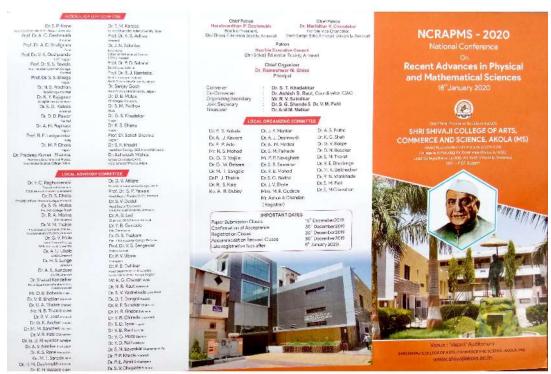

| 2019-20     | National Conference on Recent Advancement in<br>Physical and Mathematical Sciences organized by<br>Departments of Mathematical and Physical Science,<br>Shri Shivaji College, Akola     | 230 | 18/01/2020        |
|-------------|-----------------------------------------------------------------------------------------------------------------------------------------------------------------------------------------|-----|-------------------|
| 2019-<br>20 | International conference on Impact of values based<br>on M. K. Gandhi, Pandit Nehru, Dr. Ambedkar and<br>Dr. Panjabrao Deshmukh Study center, Shri Shivaji<br>College, Akola            | 163 | 21/01/2020        |
| 2019-20     | Poster and Quiz competition on the occasion of celebration of National Science day- 2020, organized by Department of Physics, shri Shivaji College of arts, commerce and science, Akola | 60  | 28/02/2020        |
| 2019-20     | One Week Responsive Website Workshop<br>Organized by Department of Computer Science,<br>Shri Shivaji College of Arts, Commerce and Science,<br>Akola                                    | 70  | 10-<br>15/02/2020 |