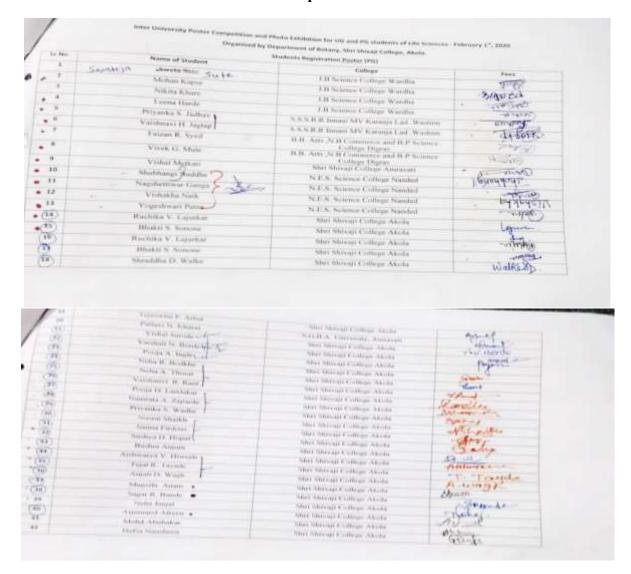

### **Brief summary of the event:**

During the academic year 2019-20, to celebrate World Wetland Day, the Department Botany has organized an Inter-University Poster Competition and Photo Exhibition on 1st February 2020. The event was conducted in collaboration of Indian Science Congress Association and IQAC, Shri Shivaji College Akola. About 70 UG, 30 PG and 20 faculty members have participated in this event from different colleges within and out of the University area. The participants from five Universities from Maharashtra have attended/participated in this event.