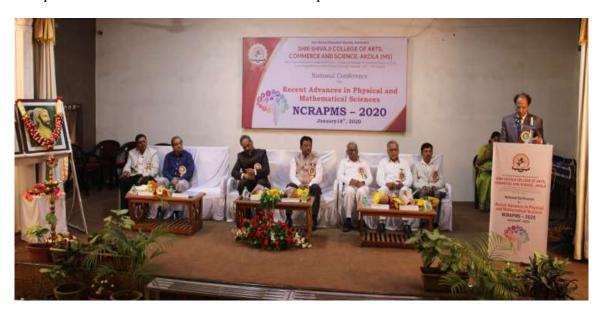

| 2019-20     | National Conference on Recent Advancement in<br>Physical and Mathematical Sciences organized by<br>Departments of Mathematical and Physical Science,<br>Shri Shivaji College, Akola     | 230 | 18/01/2020        |
|-------------|-----------------------------------------------------------------------------------------------------------------------------------------------------------------------------------------|-----|-------------------|
| 2019-<br>20 | International conference on Impact of values based<br>on M. K. Gandhi, Pandit Nehru, Dr. Ambedkar and<br>Dr. Panjabrao Deshmukh Study center, Shri Shivaji<br>College, Akola            | 163 | 21/01/2020        |
| 2019-20     | Poster and Quiz competition on the occasion of celebration of National Science day- 2020, organized by Department of Physics, shri Shivaji College of arts, commerce and science, Akola | 60  | 28/02/2020        |
| 2019-20     | One Week Responsive Website Workshop<br>Organized by Department of Computer Science,<br>Shri Shivaji College of Arts, Commerce and Science,<br>Akola                                    | 70  | 10-<br>15/02/2020 |