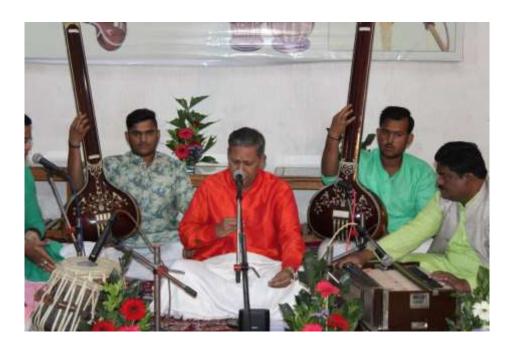

Resource Person Pt.Vikas Kashalkar Pune ,Total 47 participants was took part in this State Level Workshop.

Head, Department of Music, is welcoming the resource person

Participants of the event

Resource person Dr. Kashalkar performing the art.