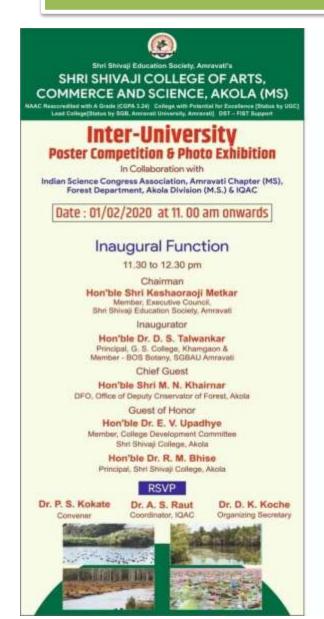

#### **REPORT ON**

Inter-University Poster Competition and Photo Exhibitionon Celebration of World Wetland Day (01/02/2020)

### **Brief summary of the event:**

During the academic year 2019-20, to celebrate World Wetland Day, the Department Botany has organized an Inter-University Poster Competition and Photo Exhibition on 1st February 2020. The event was conducted in collaboration of Indian Science Congress Association and IQAC, Shri Shivaji College Akola. About 70 UG, 30 PG and 20 faculty members have participated in this event from different colleges within and out of the University area. The participants from five Universities from Maharashtra have attended/participated in this event.

The inaugural function was started at 11.00 am, for this the function, Hon. Shri Keshaoraoji Metkar, Executive member, Shri Shivaji Education Society Amravati Was present as Chairman, Dr. D. S. Talwankar, Principal, G. S. College Khamgaon were present as Inaugurator and Dr. E. V. Upadhye (Member CDC) was present as chief guest and shared the dais with Dr. R. M. Bhise (Principal), Dr. A. S. Raut (Coordinator- IQAC) and Dr. P. P. Umale (HOD). After a formal floral welcome of guests, Dr. R. M. Bhise welcomes all the participants in his welcome speech; Dr. P. P. Umale had introduced the theme and cleared the reason to take this event to the audience. Then the event was inaugurated by Dr. D. S. Talwankar and the entire session was remarked by Hon. Shri Keshavraoji Metkar in his presidential address. It was followed by a vote of thanks by Dr. Rashika Patil, who then invited all the guests and participants for Lunch.