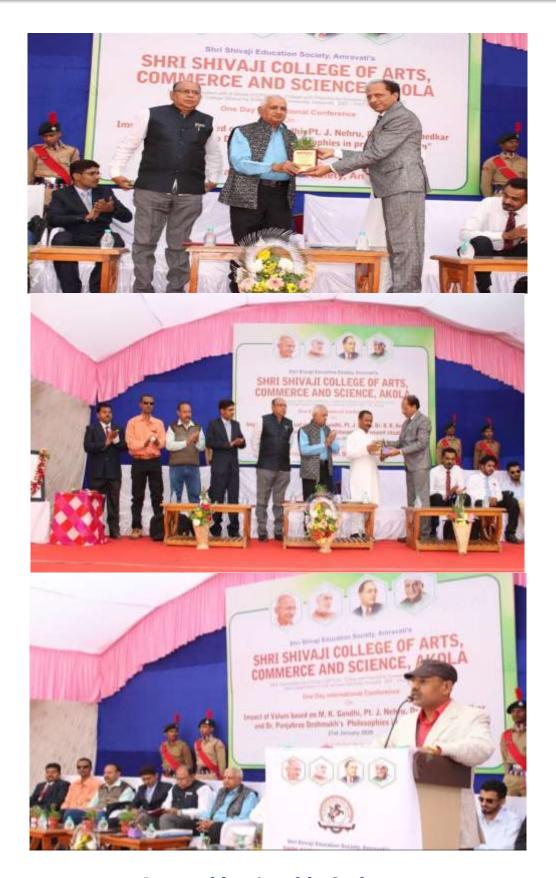

| 2019-20     | National Conference on Recent Advancement in<br>Physical and Mathematical Sciences organized by<br>Departments of Mathematical and Physical Science,<br>Shri Shivaji College, Akola     | 230 | 18/01/2020        |
|-------------|-----------------------------------------------------------------------------------------------------------------------------------------------------------------------------------------|-----|-------------------|
| 2019-<br>20 | International conference on Impact of values based<br>on M. K. Gandhi, Pandit Nehru, Dr. Ambedkar and<br>Dr. Panjabrao Deshmukh Study center, Shri Shivaji<br>College, Akola            | 163 | 21/01/2020        |
| 2019-20     | Poster and Quiz competition on the occasion of celebration of National Science day- 2020, organized by Department of Physics, shri Shivaji College of arts, commerce and science, Akola | 60  | 28/02/2020        |
| 2019-20     | One Week Responsive Website Workshop<br>Organized by Department of Computer Science,<br>Shri Shivaji College of Arts, Commerce and Science,<br>Akola                                    | 70  | 10-<br>15/02/2020 |