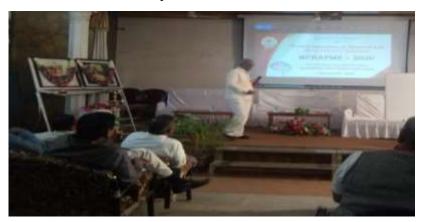

| 2019-20     | National Conference on Recent Advancement in<br>Physical and Mathematical Sciences organized by<br>Departments of Mathematical and Physical Science,<br>Shri Shivaji College, Akola     | 230 | 18/01/2020        |
|-------------|-----------------------------------------------------------------------------------------------------------------------------------------------------------------------------------------|-----|-------------------|
| 2019-<br>20 | International conference on Impact of values based<br>on M. K. Gandhi, Pandit Nehru, Dr. Ambedkar and<br>Dr. Panjabrao Deshmukh Study center, Shri Shivaji<br>College, Akola            | 163 | 21/01/2020        |
| 2019-20     | Poster and Quiz competition on the occasion of celebration of National Science day- 2020, organized by Department of Physics, shri Shivaji College of arts, commerce and science, Akola | 60  | 28/02/2020        |
| 2019-20     | One Week Responsive Website Workshop<br>Organized by Department of Computer Science,<br>Shri Shivaji College of Arts, Commerce and Science,<br>Akola                                    | 70  | 10-<br>15/02/2020 |