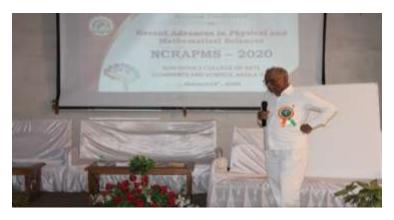

| 2019-20     | National Conference on Recent Advancement in<br>Physical and Mathematical Sciences organized by<br>Departments of Mathematical and Physical Science,<br>Shri Shivaji College, Akola     | 230 | 18/01/2020        |
|-------------|-----------------------------------------------------------------------------------------------------------------------------------------------------------------------------------------|-----|-------------------|
| 2019-<br>20 | International conference on Impact of values based<br>on M. K. Gandhi, Pandit Nehru, Dr. Ambedkar and<br>Dr. Panjabrao Deshmukh Study center, Shri Shivaji<br>College, Akola            | 163 | 21/01/2020        |
| 2019-20     | Poster and Quiz competition on the occasion of celebration of National Science day- 2020, organized by Department of Physics, shri Shivaji College of arts, commerce and science, Akola | 60  | 28/02/2020        |
| 2019-20     | One Week Responsive Website Workshop<br>Organized by Department of Computer Science,<br>Shri Shivaji College of Arts, Commerce and Science,<br>Akola                                    | 70  | 10-<br>15/02/2020 |