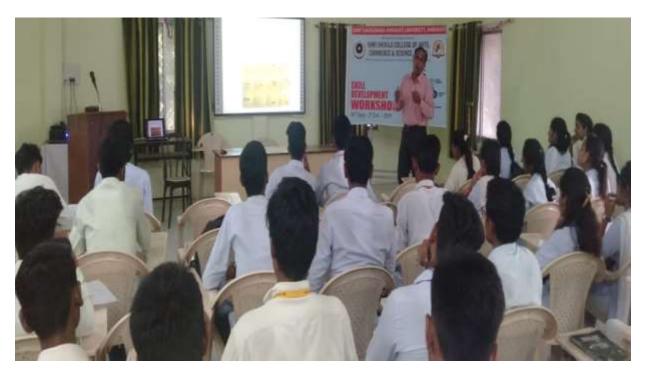

The workshop was inaugurated at the hands of Dr. R. M. Bhise, Principal Shri Shivaji College of Arts, Commerce and Science, Akola on dated 30<sup>th</sup> September 2019. The resource persons invited for this workshop were Professor Sonal Kame. R. D. G. College, Akola, Professor Umesh Chapke, S. A. College, Akola and Professor Shivaji Nagre, Khandelwal College, Akola. The workshop was coordinated by Training and Placement cell coordinator, Mr. N. S. Mohod.

**Outcome**: The resource persons, imparts the theoretical and practical base knowledge to the participants like, resume writing, verbal communication, presentation, interview skills etc.