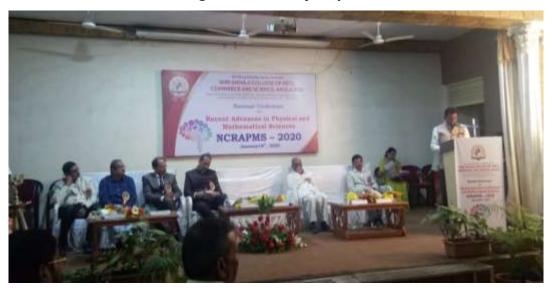

| 2019-20     | National Conference on Recent Advancement in<br>Physical and Mathematical Sciences organized by<br>Departments of Mathematical and Physical Science,<br>Shri Shivaji College, Akola     | 230 | 18/01/2020        |
|-------------|-----------------------------------------------------------------------------------------------------------------------------------------------------------------------------------------|-----|-------------------|
| 2019-<br>20 | International conference on Impact of values based<br>on M. K. Gandhi, Pandit Nehru, Dr. Ambedkar and<br>Dr. Panjabrao Deshmukh Study center, Shri Shivaji<br>College, Akola            | 163 | 21/01/2020        |
| 2019-20     | Poster and Quiz competition on the occasion of celebration of National Science day- 2020, organized by Department of Physics, shri Shivaji College of arts, commerce and science, Akola | 60  | 28/02/2020        |
| 2019-20     | One Week Responsive Website Workshop<br>Organized by Department of Computer Science,<br>Shri Shivaji College of Arts, Commerce and Science,<br>Akola                                    | 70  | 10-<br>15/02/2020 |