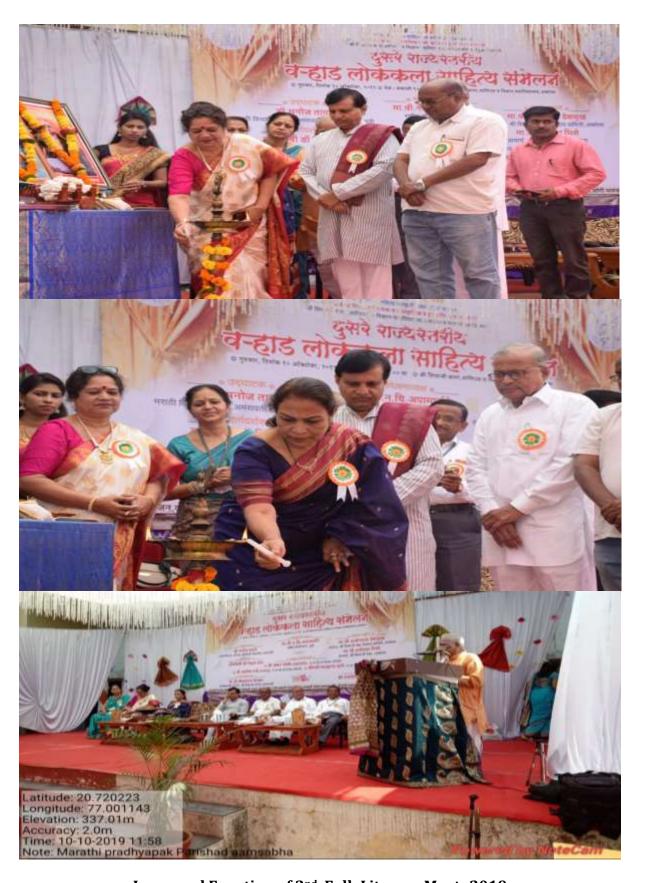

## (2ND FOLK LITERARY MEET- 10/10/2019)

2<sup>nd</sup> Warhad Lokkala Sammelan was organized on Dated October 10<sup>th</sup>, 2019 in collaboration with 'Maharashtra Rajya Sahitya Sanskriti Mandal Mumbai, Warhad Shaikshanik,Samajik wa Sanskritik Bahu-uddeshiya Sanstha, Loni and Department of Marathi, Shri Shivaji College of Arts ,Commerce and Science, Akola.

### Inaugural Programme.

On this occasion National Kirtankar Hon. N. C. Apamarjane was the Chairman of programme. Dr. Manoj Tayade from S.G.B. University was Inaugural Deshmukh, Member, guest. Hon. Prof. Rajabhau College Development Committee was the chief guest, Hon. Mr. Shankar Dhadke, Member, Maharashtra Rajya Sansriti Mandal Mumbai, Hon. Mr. Ashok Rane, Ms. Farzana Dange, Hon. Keshavraoji Metkar, Executive Member, Shri Shivaji Education society, Amravati and the President of Welcome committee, Dr. Sulbha Kharche Head, Department of Marathi, Dr. Raosaheb Kale, President, Warhad Shaikshanik, Samajik wa Sanskritic Bahuuddyeshiya Santha, Loni were present on dais. In inaugural Speech Dr. Manoj Tayade expressed that, 'Preservation of the ancient dialect is essential for the preservation of the culture and folk-art needs to be taken into consideration while studying dialect. 'Hon. Apamarjane said that, 'the power to win everyone's heart lies in dialect hence we should cherish dialect.' Dr. Raosaheb Kale delivered introductory speech, Dr. Shraddha Thorat introduced the guest and Prof. This programme hosted by Priyanka Korpe and Dr. Ravsaheb Kale done vote of thanks.

सोंगी भारूड (पुरुष)

श्री संतोष महाराज भालेराव बी रामदास महाराज अवताळे, भाऊराव सूर्वे, बाद्ध् कोपणार, दिपक लुले. सल्कार :-

0000000000000000

Inaugural Function of 2<sup>nd</sup> Folk Literary Meet- 2019

Technical session of the folk meet