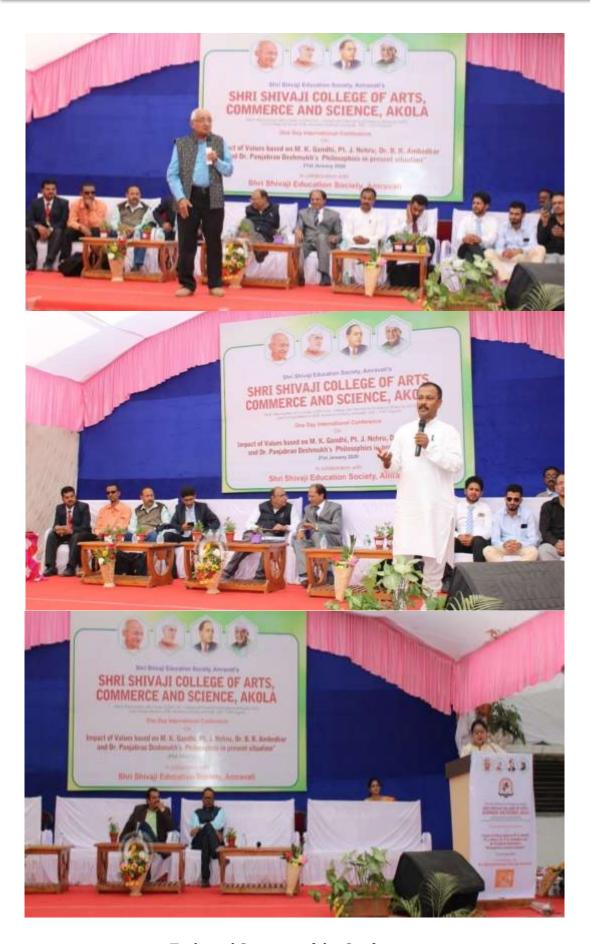

| 2019-20     | National Conference on Recent Advancement in<br>Physical and Mathematical Sciences organized by<br>Departments of Mathematical and Physical Science,<br>Shri Shivaji College, Akola     | 230 | 18/01/2020        |
|-------------|-----------------------------------------------------------------------------------------------------------------------------------------------------------------------------------------|-----|-------------------|
| 2019-<br>20 | International conference on Impact of values based<br>on M. K. Gandhi, Pandit Nehru, Dr. Ambedkar and<br>Dr. Panjabrao Deshmukh Study center, Shri Shivaji<br>College, Akola            | 163 | 21/01/2020        |
| 2019-20     | Poster and Quiz competition on the occasion of celebration of National Science day- 2020, organized by Department of Physics, shri Shivaji College of arts, commerce and science, Akola | 60  | 28/02/2020        |
| 2019-20     | One Week Responsive Website Workshop<br>Organized by Department of Computer Science,<br>Shri Shivaji College of Arts, Commerce and Science,<br>Akola                                    | 70  | 10-<br>15/02/2020 |