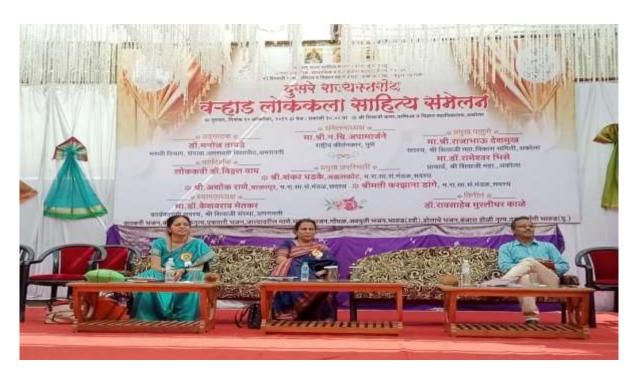

### Sammelan was organized in two technical sessions.

In Fist technical session topic was 'Dialect, Folk-art and Culture' Hon. Dr. Keshav Tupe Director Higher Educaton Amravati region was the Chairman of the session and Hon.Mr.Dilip Joshi from Washim, Dr. Alka Naik from Mumbai, Smt.Farzana Dange expressed opinion as resource person. This Programme hosted by Mr. Purushottam Nirmal and Dr. Pravin Waghmare done vote of thanks.

सोंगी भारूड (पुरुष)

श्री संतोष महाराज भालेराव बी रामदास महाराज अवताळे, भाऊराव सूर्वे, बाद्ध् कोपणार, दिपक लुले. सल्कार :-

0000000000000000

Inaugural Function of 2<sup>nd</sup> Folk Literary Meet- 2019

Technical session of the folk meet