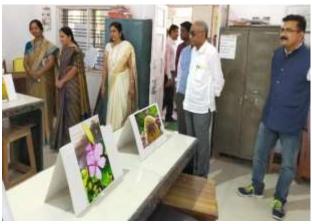

In the afternoon session, Posters and Photos displayed by participants were evaluated by Jury members. Dr. Mangesh Bobade, Dr. Sanjiv Ingle, Dr. Santosh Suradkar, Dr. Umesh Kanherkar, Dr. Himanshu Jaiswal had worked as jury members for UG Posters, Dr. A. A. Maheshwari and Dr. Swati Pundkar has worked as Jury for PG students poster and Dr. Sushil Nagrade, Dr. Milind Shirbhate, Dr. Mohd. Nafees Iqbal, Dr. Vishal Deshmukh has worked as Jury panel for the Photo exhibition. Meanwhile, all the invited guests and faculty members has visited the display of the event.

### **Guests and Invitees observing the Photo Exhibition**

A display of Poster Competition

**Valedictory function:** 

On dais Dr. A. S. Raut, Dr. M. M. Dhore, Dr. O. S. Deshmukh, Dr. V. U. Pouchi, Dr. P. P. Umale, Dr. D. K. Koche and Dr. G. V. Korpe (on mike).