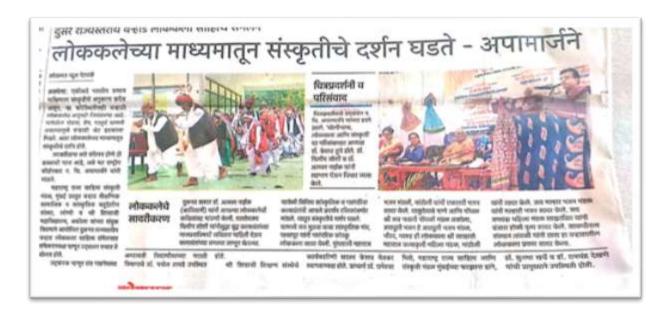

## (2ND FOLK LITERARY MEET- 10/10/2019)

2<sup>nd</sup> Warhad Lokkala Sammelan was organized on Dated October 10<sup>th</sup>, 2019 in collaboration with 'Maharashtra Rajya Sahitya Sanskriti Mandal Mumbai, Warhad Shaikshanik,Samajik wa Sanskritik Bahu-uddeshiya Sanstha, Loni and Department of Marathi, Shri Shivaji College of Arts ,Commerce and Science, Akola.

The Objectives behind organizing the IInd Warhad Lokkala Sammelan were as follows.

- To display traditions and myths.
- To study and revise the folk literature.
- To cherish folk art.

### Inaugural Programme.

On this occasion National Kirtankar Hon. N. C. Apamarjane was the Chairman of programme. Dr. Manoj Tayade from S.G.B. University was Inaugural Deshmukh, Member, guest. Hon. Prof. Rajabhau College Development Committee was the chief guest, Hon. Mr. Shankar Dhadke, Member, Maharashtra Rajya Sansriti Mandal Mumbai, Hon. Mr. Ashok Rane, Ms. Farzana Dange, Hon. Keshavraoji Metkar, Executive Member, Shri Shivaji Education society, Amravati and the President of Welcome committee, Dr. Sulbha Kharche Head, Department of Marathi, Dr. Raosaheb Kale, President, Warhad Shaikshanik, Samajik wa Sanskritic Bahuuddyeshiya Santha, Loni were present on dais. In inaugural Speech Dr. Manoj Tayade expressed that, 'Preservation of the ancient dialect is essential for the preservation of the culture and folk-art needs to be taken into consideration while studying dialect. 'Hon. Apamarjane said that, 'the power to win everyone's heart lies in dialect hence we should cherish dialect.' Dr. Raosaheb Kale delivered introductory speech, Dr. Shraddha Thorat introduced the guest and Prof. This programme hosted by Priyanka Korpe and Dr. Ravsaheb Kale done vote of thanks.

### Sammelan was organized in two technical sessions.

In Fist technical session topic was 'Dialect, Folk-art and Culture' Hon. Dr. Keshav Tupe Director Higher Educaton Amravati region was the Chairman of the session and Hon.Mr.Dilip Joshi from Washim, Dr. Alka Naik from Mumbai, Smt.Farzana Dange expressed opinion as resource person. This Programme hosted by Mr. Purushottam Nirmal and Dr. Pravin Waghmare done vote of thanks.

**In Second technical session** various folk Arts performed by folk artist and they also presented Korku dance of Melghat and Ektari Bhajan ,Wasudeo, Gondhal, Bharud,Dhol Bhajan, Banjara Holi dance, Thawa etc. Folk Artist were Felicitated and distributed Certificate at the hands of guests. This programme anchored by Dr. Sanjay Tidke and Mr. Eknath Khedkar done vote of thanks.

In this Sammelan Total **100** folk artist were participated.

The news covered by local newspaper about the folk meet organized by Department of Marathi, Shri Shivaji College, Akola

Inaugural function of Varhadi Sahitya Sammelan- 2019

News covered by local news paper about the Varhadi folk meet.