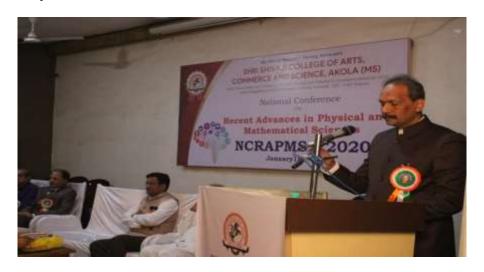

| 2019-20     | National Conference on Recent Advancement in<br>Physical and Mathematical Sciences organized by<br>Departments of Mathematical and Physical Science,<br>Shri Shivaji College, Akola     | 230 | 18/01/2020        |
|-------------|-----------------------------------------------------------------------------------------------------------------------------------------------------------------------------------------|-----|-------------------|
| 2019-<br>20 | International conference on Impact of values based<br>on M. K. Gandhi, Pandit Nehru, Dr. Ambedkar and<br>Dr. Panjabrao Deshmukh Study center, Shri Shivaji<br>College, Akola            | 163 | 21/01/2020        |
| 2019-20     | Poster and Quiz competition on the occasion of celebration of National Science day- 2020, organized by Department of Physics, shri Shivaji College of arts, commerce and science, Akola | 60  | 28/02/2020        |
| 2019-20     | One Week Responsive Website Workshop<br>Organized by Department of Computer Science,<br>Shri Shivaji College of Arts, Commerce and Science,<br>Akola                                    | 70  | 10-<br>15/02/2020 |